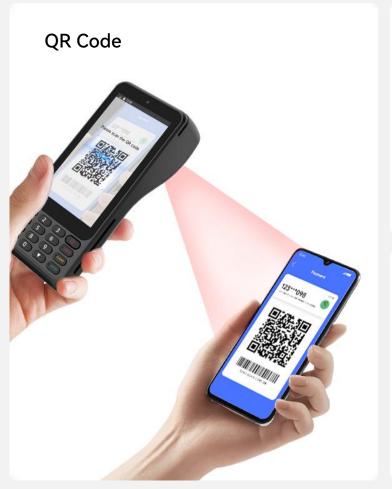

#### **Payment Methods**

NEW9010 accepts payments of magnetic stripe cards, IC cards, contactless/NFC and 1D&2D codes.