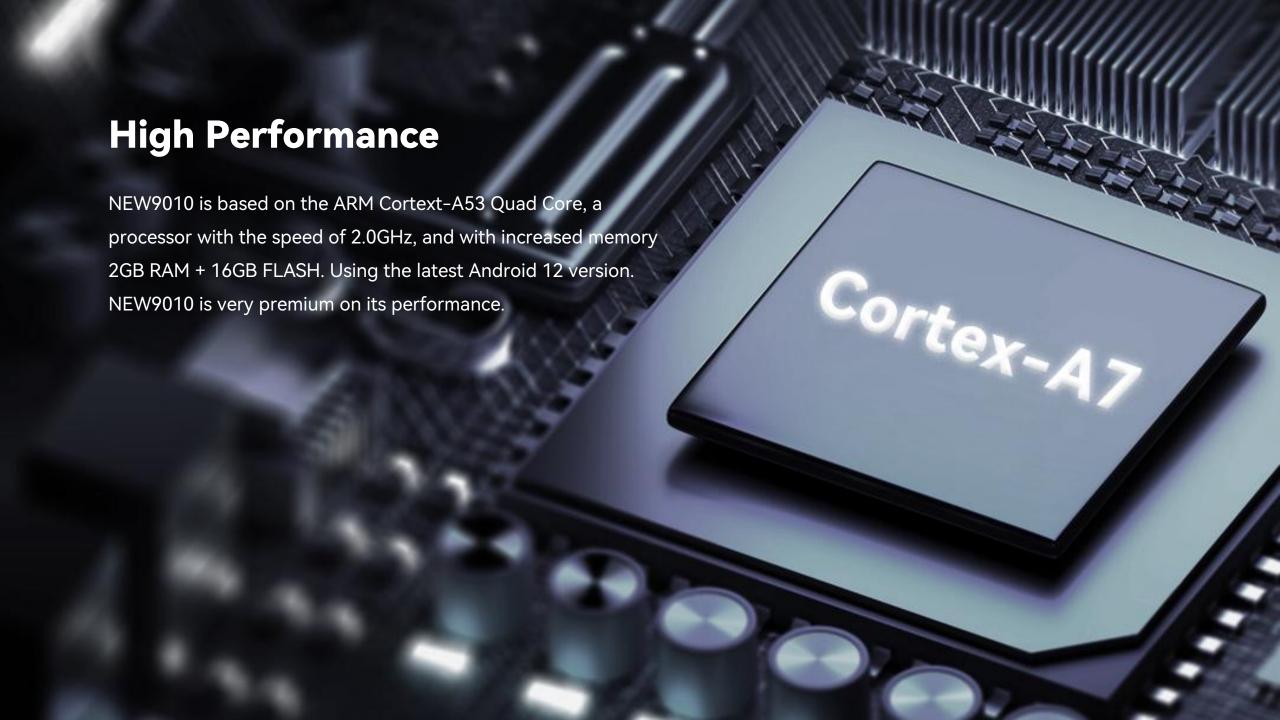

### **NEW9010 Specifications**

| Processor    | AP: Cortex Quad-core A53, 2.0GHz<br>SP: CS0 security core, 60MHz                                                      |
|--------------|-----------------------------------------------------------------------------------------------------------------------|
| Memory       | 2GB RAM+8GB ROM<br>2GB RAM+16GB ROM(optional)<br>3GB RAM+32GB ROM (optional)                                          |
| OS           | Android 12                                                                                                            |
| Display      | 5" HD, IPS, 1280*720,<br>with adjustable backlight,<br>Capacitive multi-touch screen,<br>support electronic signature |
| Physical Key | Numeric x 10, Function x 5, Power x 1                                                                                 |
| Card Readers | Chip & PIN NFC Contactless Magnetic Stripe                                                                            |
| Printer      | High-speed thermal printer, Print Speed:90mm/s Paper Roll: 58*40mm Metal paper cutter                                 |
| Camera       | Optional, Rear camera,<br>5MP, AF, support 1D/2D                                                                      |