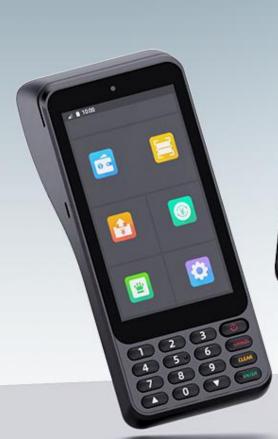

#### **Bigger Screen**

NEW9010 is the portable POS terminal with a 5.0" big screen to deliver extraordinary visual and operation experience.

# Physical PIN input keypad

Entering amounts and passwords is more convenient and efficient

#### **Payment Methods**

NEW9010 accepts payments of magnetic stripe cards, IC cards, contactless/NFC and 1D&2D codes.