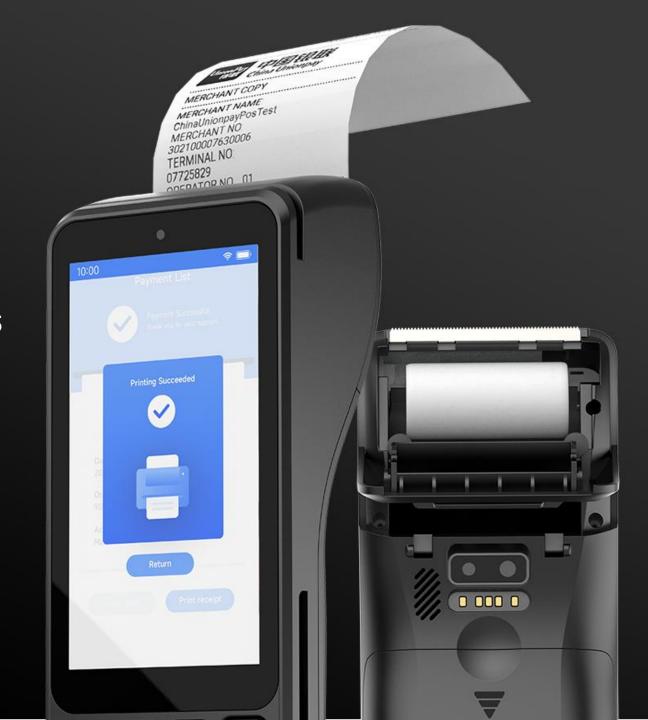

# Printer speed greater than 90mm/s

Equipped with a metal paper cutter, with long service life and smooth paper tearing.