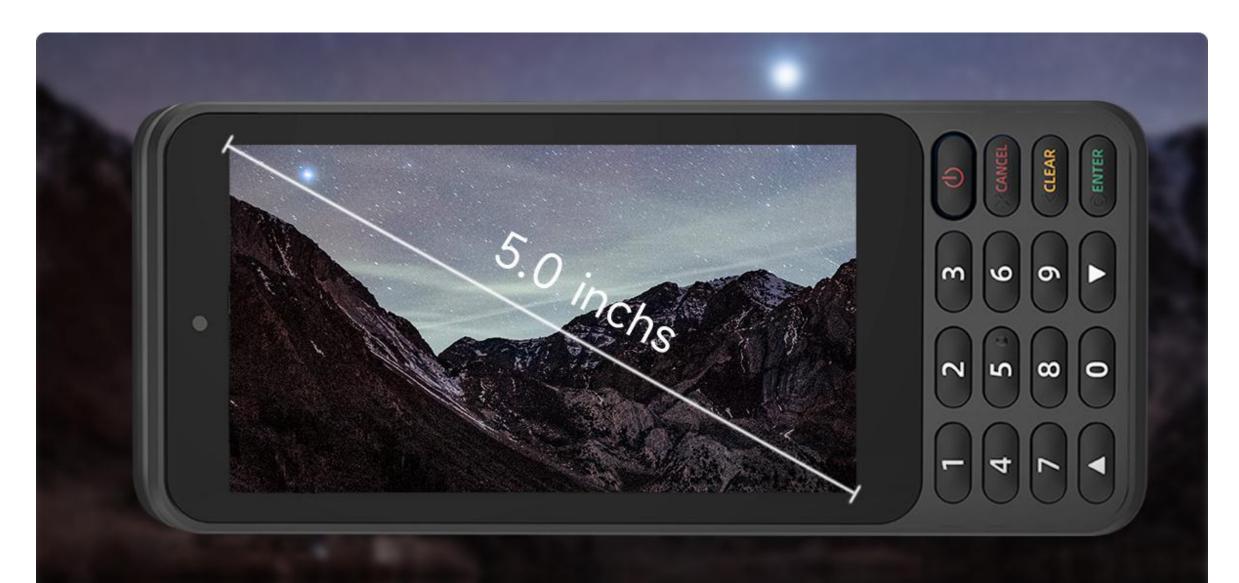

#### **Bigger Screen**

NEW9010 is the portable POS terminal with a 5.0" big screen to deliver extraordinary visual and operation experience.

# Physical PIN input keypad

Entering amounts and passwords is more convenient and efficient