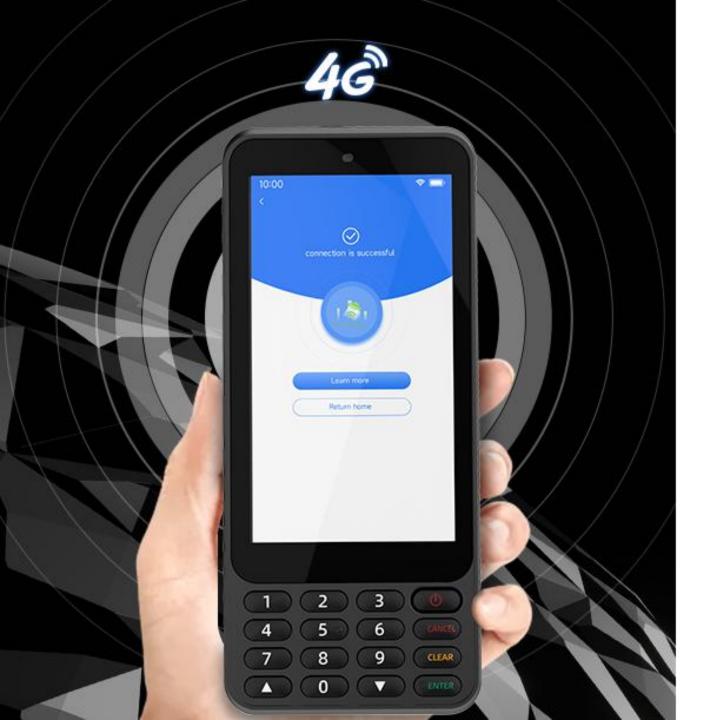

# Use NEW9010 Anywhere

NEW9010 adopts Qualcomm chipsets and powerful communication module, to ensure fast and stable communication and strong network adaptability.