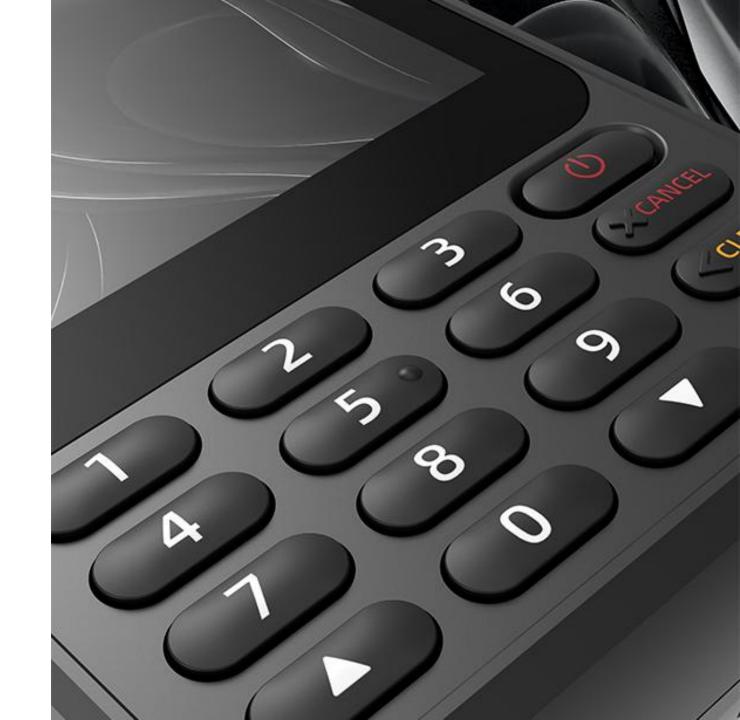

# Physical PIN input keypad

Entering amounts and passwords is more convenient and efficient